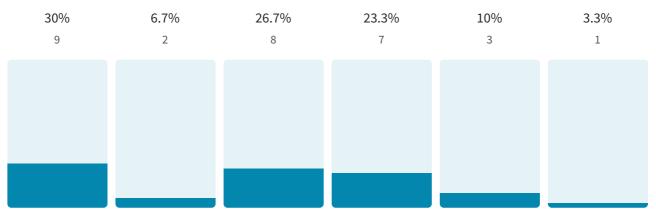

## 7.2 Average rating

Do you believe AI girlfriends can replace real-life relationships?

30 out of 30 answered

How much are you willing to spend on AI girlfriend apps per month?

30 out of 30 answered

| \$20 - \$50     | 10 resp. | 33.3% |
|-----------------|----------|-------|
|                 |          |       |
| \$10 - \$20     | 9 resp.  | 30%   |
|                 |          |       |
| Less than \$10  | 5 resp.  | 16.7% |
|                 |          |       |
| \$10            | 3 resp.  | 10%   |
|                 |          |       |
| More than \$100 | 3 resp.  | 10%   |
|                 |          |       |
| \$50 - \$100    | 0 resp.  | 0%    |
|                 |          |       |