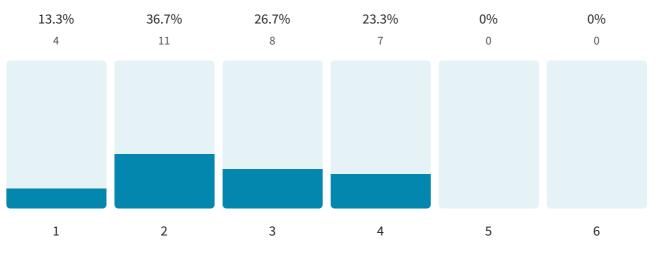

What features do you value most in an AI girlfriend app (e.g., conversation quality, customization options, realism)?

30 out of 30 answered

**Good conversation** 

### How realistic she seems