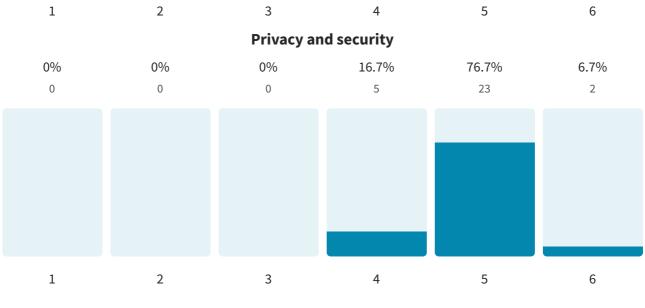

### **NSFW Content (Nudes and sexting)**

Calling

| 3.3% | 3.3% | 0% | 3.3% | 6.7% | 83.3%    |
|------|------|----|------|------|----------|
| 1    | 1    | 0  | 1    | 2    | 25       |
|      |      |    |      |      |          |
|      |      |    |      |      |          |
|      |      |    |      |      |          |
|      |      |    |      |      |          |
|      |      |    |      |      |          |
|      |      | 2  |      |      | <u> </u> |
| 1    | 2    | 3  | 4    | 5    | 6        |