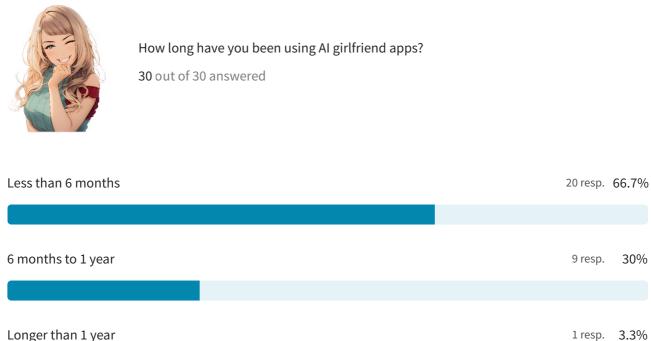

# AI Girlfriend Apps Survey

30 responses

Longer than 1 year

What motivated you to start using an AI girlfriend app?

30 out of 30 answered

| I feel lonely | sometimes |
|---------------|-----------|
|---------------|-----------|