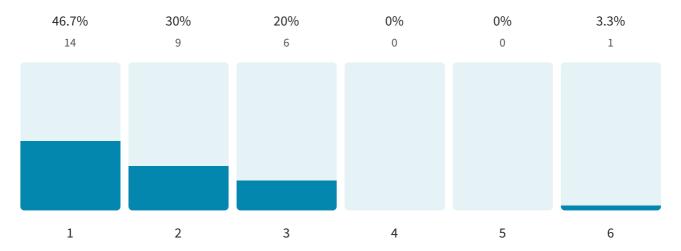

What features do you value most in an AI girlfriend app (e.g., conversation quality, customization options, realism)?

30 out of 30 answered

**Good conversation** 

### Being able to customize her