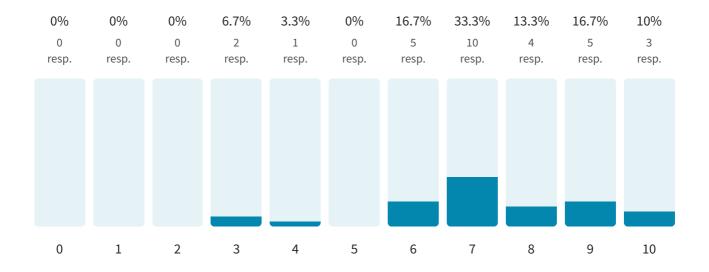

Have you used more than 1 AI girlfriend platform?

30 out of 30 answered

13 resp. 43.3%

Yes

How satisfied are you with your experience using AI girlfriend apps (scale of 1-10)? 30 out of 30 answered

## 7.2 Average rating

Do you believe AI girlfriends can replace real-life relationships?

30 out of 30 answered

How much are you willing to spend on AI girlfriend apps per month?

30 out of 30 answered

| \$20 - \$50     | 10 resp. | 33.3% |
|-----------------|----------|-------|
|                 |          |       |
| \$10 - \$20     | 9 resp.  | 30%   |
|                 |          |       |
| Less than \$10  | 5 resp.  | 16.7% |
|                 |          |       |
| \$10            | 3 resp.  | 10%   |
|                 |          |       |
| More than \$100 | 3 resp.  | 10%   |
|                 |          |       |
| \$50 - \$100    | 0 resp.  | 0%    |
|                 |          |       |