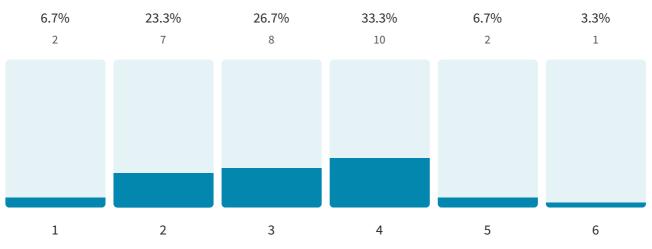

What features do you value most in an AI girlfriend app (e.g., conversation quality, customization options, realism)?

30 out of 30 answered

**Good conversation** 

### **NSFW Content (Nudes and sexting)**

Calling

| 3.3% | 3.3% | 0% | 3.3% | 6.7% | 83.3%    |
|------|------|----|------|------|----------|
| 1    | 1    | 0  | 1    | 2    | 25       |
|      |      |    |      |      |          |
|      |      |    |      |      |          |
|      |      |    |      |      |          |
|      |      |    |      |      |          |
|      |      |    |      |      |          |
|      |      | 2  |      |      | <u> </u> |
| 1    | 2    | 3  | 4    | 5    | 6        |